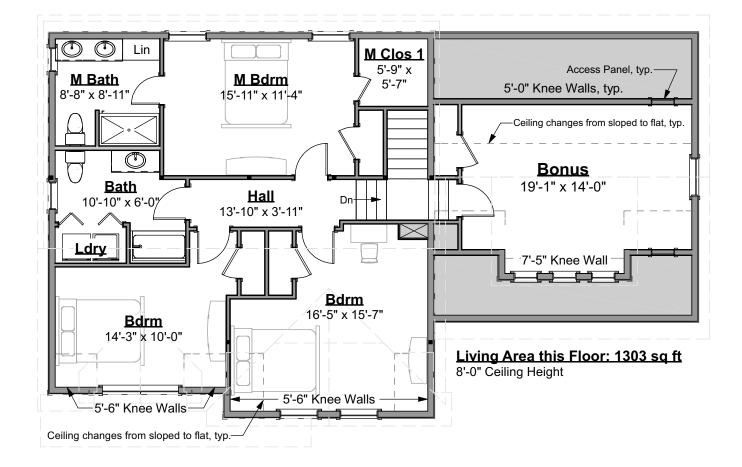

zes, and roof friezes. While we may allow builders to add their own flare to aesthetic elements, we don't allow our designs to be stripped of critical details. Any such alterations require the express written consent of Artform.

• Increasing ceiling heights usually requires adjustments to window sizes and other exterior elements.

Floor plan layout and/or Structural Changes:

Structural changes always require the express written consent of Artform

• If you wish to move or remove walls or structural elements (such as removal of posts, increases in house size, ceiling height changes, addition of dormers, etc), please do not assume it can be done without other additional changes (even if the builder or lumber yard says you can).





603-431-9559





Scale: 1/8" = 1'-0"





603-431-9559



Scale: 1/8" = 1'-0"

## April Yarrow Classic

326.124.v3 GR (11/25/2019)

© 2012 - 2019 Art Form Architecture, Inc., all rights reserved . You may not build this design without purchasing a license, even if you make changes. This design may have geographic restrictions.





Foundation Plan Scale: 1/8" = 1'-0"





603-431-9559



A reminder: We require that homes based on our Drawings be built substantially as designed.

- To maintain design integrity, we pay particular attention to features on the front facade, including but not limited to door surrounds, window casings, finished porch column sizes, and roof friezes. While we may allow builders to add their own flare to aesthetic elements, or certain reductions to meet a budget, we don't allow our designs to be stripped of critical det