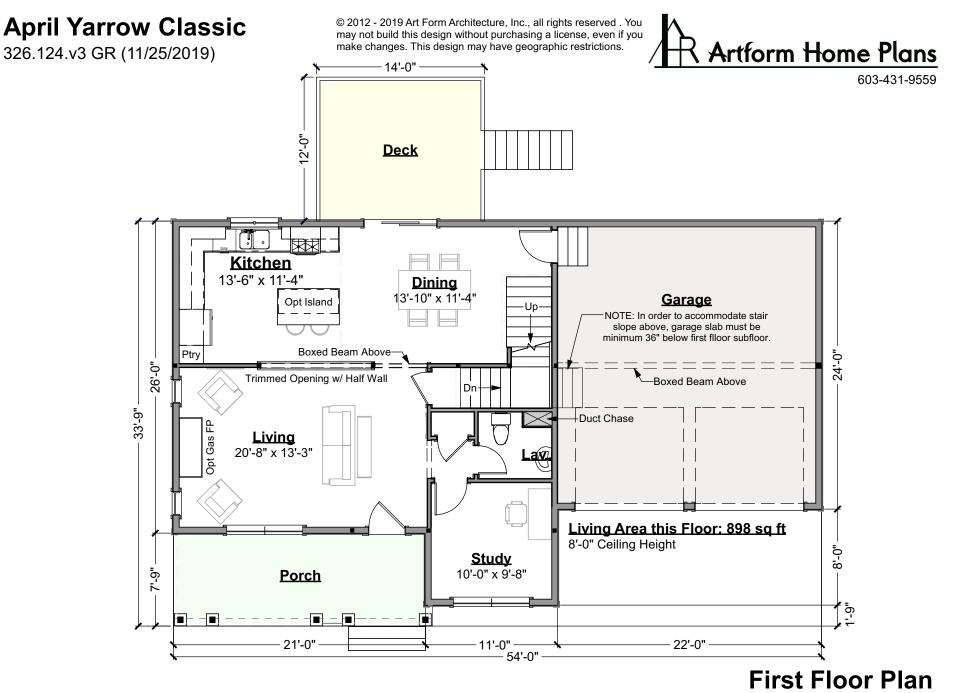

window casings, finished porch column sizes, and roof friezes. While we may allow builders to add their own flare to aesthetic elements, we don't allow our designs to be stripped of critical details. Any such alterations require the express written consent of Artform.

• Increasing ceiling heights usually requires adjustments to window sizes and other exterior elements.

Floor plan layout and/or Structural Changes:

Structural changes always require the express written consent of Artform

• If you wish to move or remove walls or structural elements (such as removal of posts, increases in house size, ceiling height changes, addition of dormers, etc), please do not assume it can be done without other additional changes (even if the builder or lumber yard says you can).





603-431-9559





Scale: 1/8" = 1'-0"





603-431-9559



Scale: 1/8" = 1'-0"

## April Yarrow Classic

326.124.v3 GR (11/25/2019)

© 2012 - 2019 Art Form Architecture, Inc., all rights reserved . You may not build this design without purchasing a license, even if you make changes. This design may have geographic restrictions.





Foundation Plan Scale: 1/8" = 1'-0"





603-431-9559



A reminder: We require that homes based on our Drawings be built substantially as designed.

- To maintain design integrity, we pay particular attention to features on the front facade, including but not limited to door surrounds, window casings, finished porch column sizes, and roof friezes. While we may allow builders to add their own flare to aesthetic elements, or certain reductions to meet a budget, we don't allow o