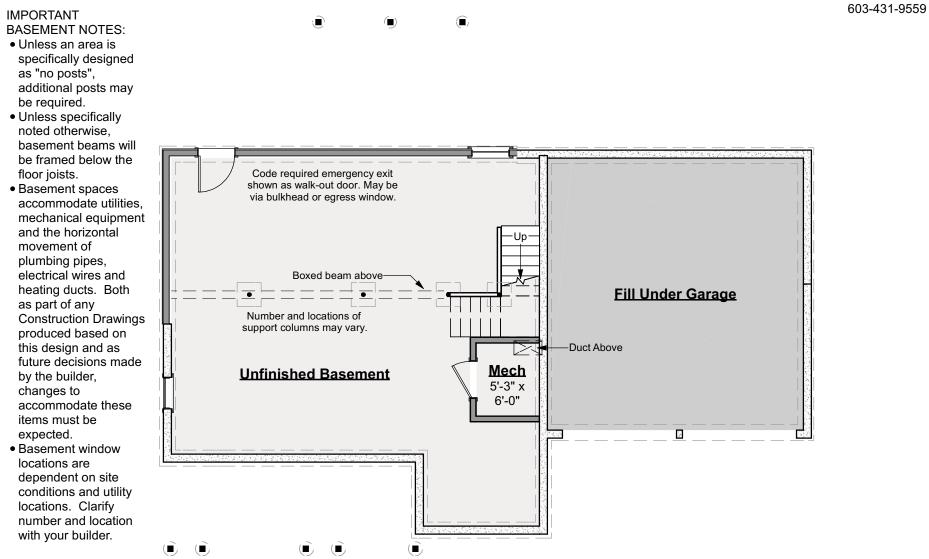

Foundation Plan Scale: 1/8" = 1'-0"

603-431-9559

A reminder: We require that homes based on our Drawings be built substantially as designed.

- To maintain design integrity, we pay particular attention to features on the front facade, including but not limited to door surrounds, window casings, finished porch column sizes, and roof friezes. While we may allow builders to add their own flare to aesthetic elements, or certain reductions to meet a budget, we don't allow our designs to be stripped of critical details. Any such alterations require the express written consent of Artform.
- Increasing (or decreasing) ceiling heights requires adjustments to window sizes and other exterior elements.