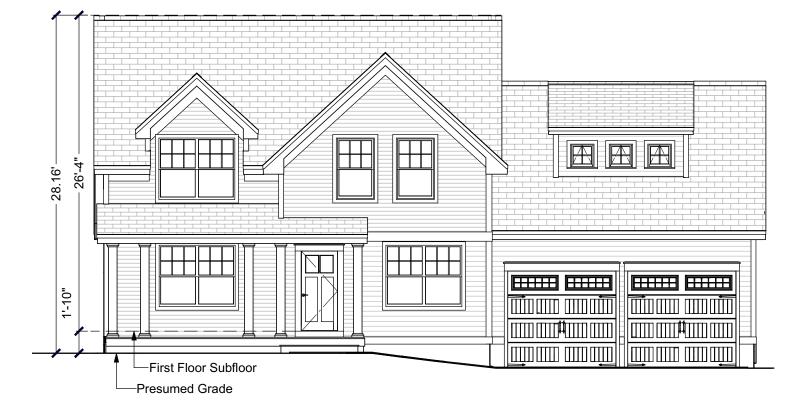

Front Elevation Scale: 1/8" = 1'-0"

603-431-9559

603-431-9559

Rear Elevation Scale: 1/8" = 1'-0"

603-431-9559